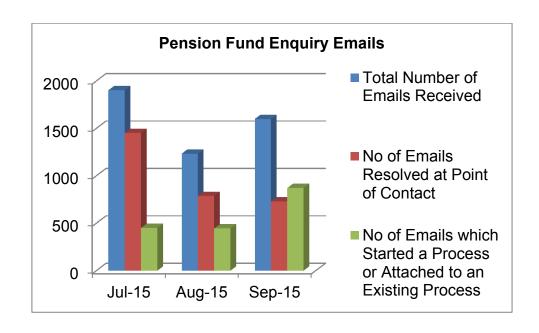

|                                                                       | July 2015 | Aug 2015 | Sept 2015 |
|-----------------------------------------------------------------------|-----------|----------|-----------|
| Total Number of Emails received Number of Emails resolved at          | 1903      | 1232     | 1598      |
| point of contact Number of Emails which started a process or attached | 1453      | 788      | 728       |
| to an existing process                                                | 450       | 444      | 870       |