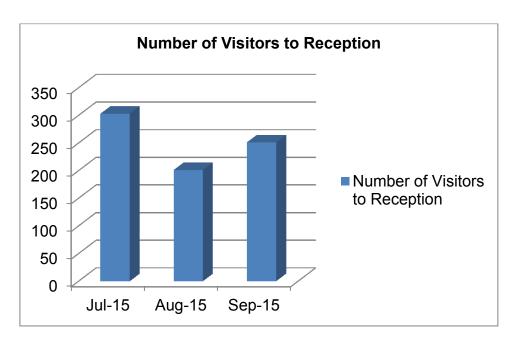

|                                 | July 2015 | Aug 2015 | Sept 2015 |
|---------------------------------|-----------|----------|-----------|
| Number of Visitors to Reception | 303       | 201      | 251       |