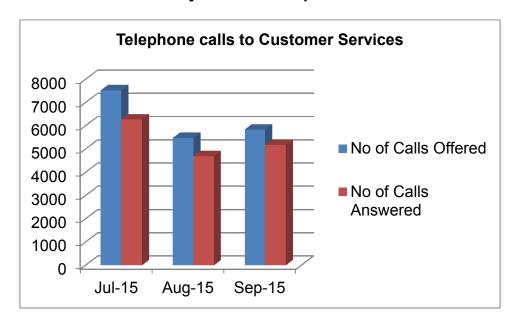

## Appendix D: Customer Service Statistics 1 July 2015 to 30 September 2015

|                               | July 2015 | Aug 2015 | Sept 2015 |
|-------------------------------|-----------|----------|-----------|
| No of Calls Offered           | 7526      | 5477     | 5839      |
| No of Calls Answered          | 6279      | 4691     | 5173      |
| Answer Rate                   | 83.4%     | 85.6%    | 88.6%     |
| Calls answered at first point |           |          |           |
| of contact                    | 98.7%     | 99.1%    | 98.8%     |